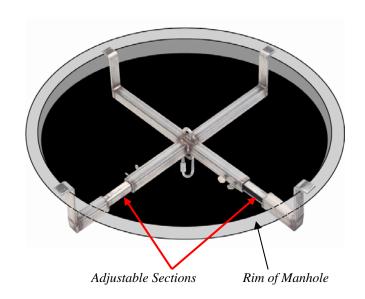

# Securely suspend your equipment in manholes.

The ProHanger is designed to provide a sturdy and simple way to suspend down-hole equipment, eliminating the need to enter a manhole.

It's easily adjustable, and features double wingscrew locks. The low-profile tabs allow manhole covers to be set back in place and remain flush with the surface.

ProHanger is ruggedly built and is 100% stainless steel to prevent corrosion. It's rated for loads in excess of 1,000 lbs.